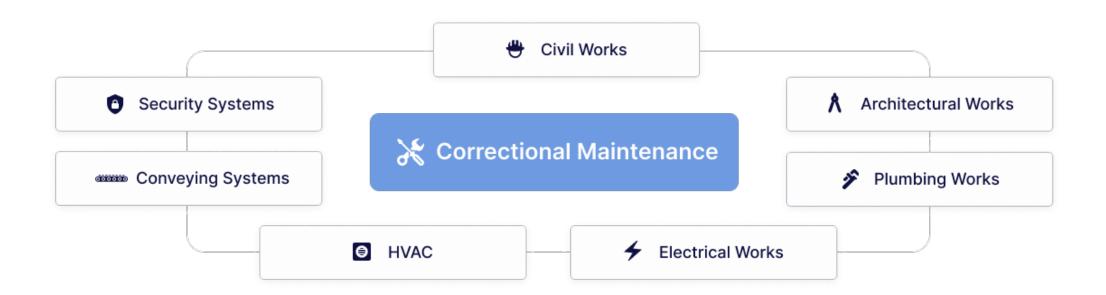

#### **Corrective Maintenance:**

Comprehensive maintenance services covering civil works, architectural works, plumbing, electrical, HVAC, conveying systems, and security systems.