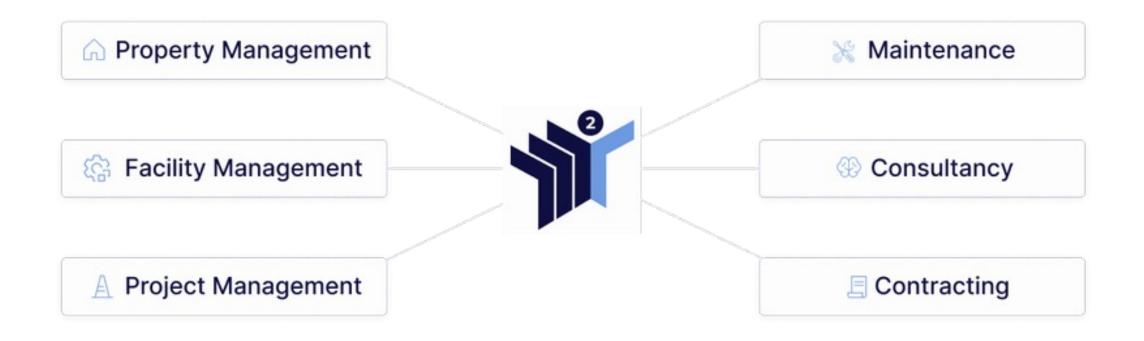

## **CONTRACTUAL SERVICES**

#### **Property Management**

Professional management tailored for a great property experience, including legal, financial, human resources, procurement, and insurance services.

### **Facility Management:**

Maximizing your property's potential through our extensive range of services, including architectural works, electrical works, security systems, plumbing, HVAC, cleaning, pest control, landscaping, civil works, and software integration.

## **Project Management:**

Efficiently managing projects from initiation to closure, including planning, executing, monitoring, controlling, and evaluating across time, scope, cost, risk, procurement, human resources, communication, and quality.

### **Contracting:**

Streamlined contracting with precise execution for general requirements, site construction, thermal protection, doors, windows, finishes, woods, plastics, metals, masonry, concrete, electrical, and mechanical work.

### **Maintenance Consultancy:**

Site visits, technical reports, training and management of maintenance teams, and follow-up on work execution.