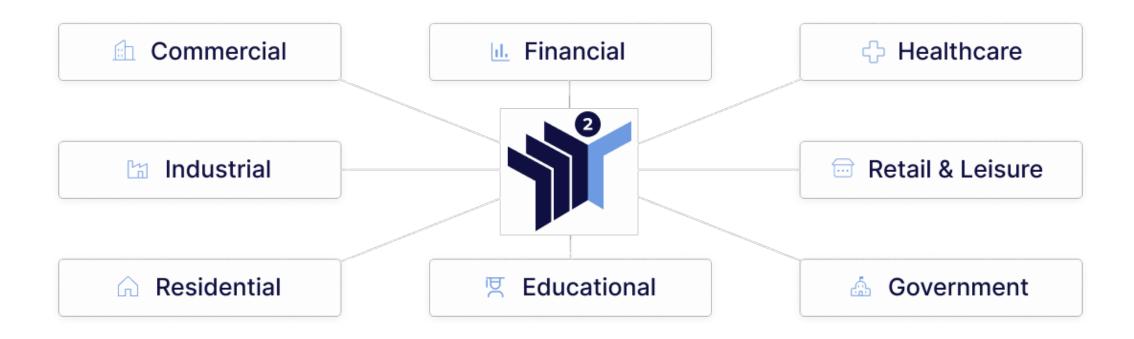

## **SERVICES** WE OFFER

We offer services across various sectors, including Commercial, Financial, Healthcare, Retail & Leisure, Government, Educational, Residential, and Industrial.